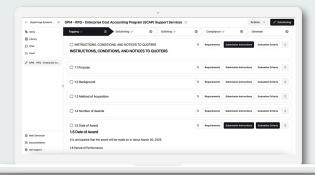

Automatically deconstruct and analyze key areas of RFPs to meet proposal requirements. Use system automation to cross-reference and ensure responses comply with contract requirements.

RFP Shredder and Compliance Matrix Analyzer