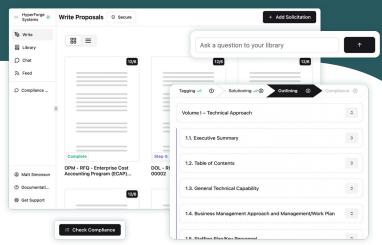

Automatically deconstruct and analyze key areas of RFPs to meet proposal requirements. Use system automation to cross-reference and ensure responses comply with contract requirements.

RFP Shredder and Compliance Matrix Analyzer

Proposal Chat Bot

Utilize natural language to search your document library for specific information on previous proposals, responses, topics, and more. Surfacing evaluation-proven content in less time, allowing your business to tailor drafts more effectively and efficiently.

Automate project descriptions, SOW, project execution (PEP), relevant experience/ resumes, and more.

Reference Library: White-box Al knowledge hub

Effortlessly upload your past proposals into a secure and cataloged repository to generate RFP-compliant proposal drafts that possess your firm's institutional knowledge and unique voice, while providing the sources from your library..